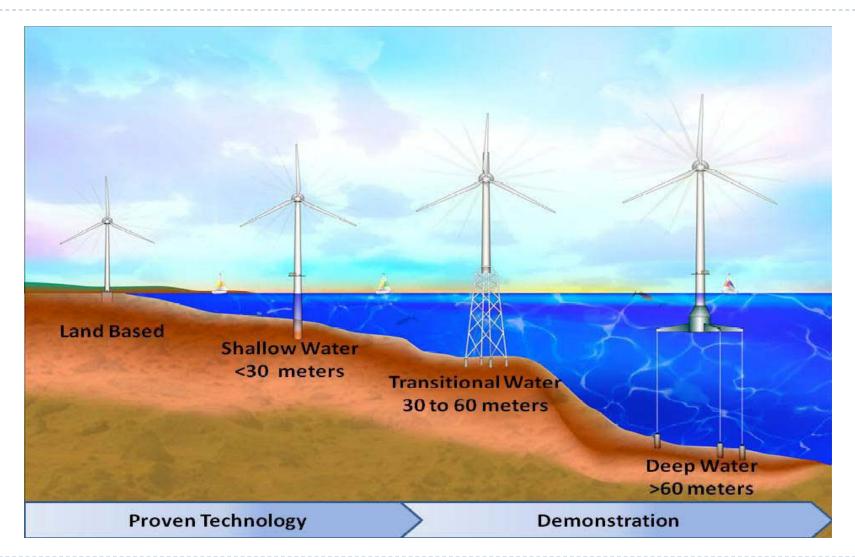

## Global Energy Network Institute Offshore Wind

| Collisions with: | Year of estimate | Mortality estimate low | Mortality estimate high |
|------------------|------------------|------------------------|-------------------------|
| Wind turbines    | 2009/10          | 100,000 (2010)         | 440,000 (2009)          |
| Towers           | 2008             | 4,000,000              | 50,000,000              |
| Power lines      | 2001             | 10,000,000             | 154,000,000             |
| Roads/vehicles   | 2005             | 10,700,000             | 380,000,000             |
| Urban light      | 2009             | 31,158,000             |                         |
| Glass            | 2006             | 100,000,000            | 1,000,000,000           |