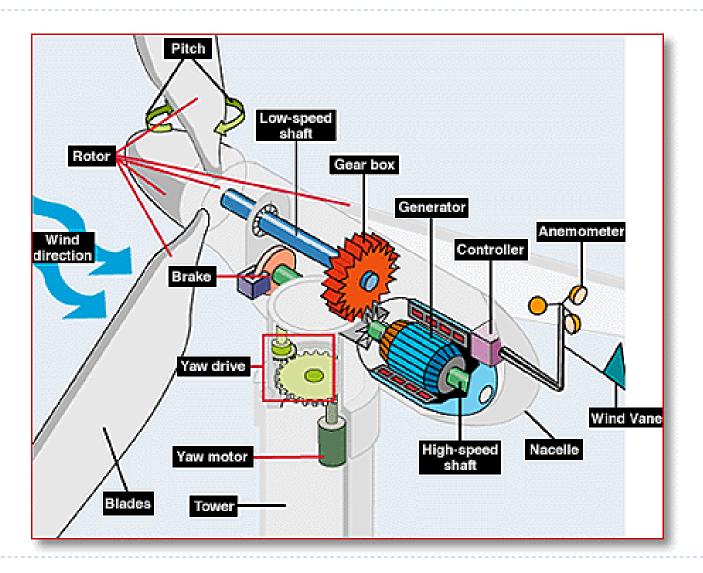

#### Various Wind Technologies











## Global Energy Network Institute Aerodynamics





## Components of a Wind Turbine







# Global Energy Network Institute Permanent Magnet Generator

#### Permanent Magnet Alternator







## Global Energy Network Institute Swift Wind Turbine



Rated Power: I.5 kW

Annual Energy Production: I.2-I.9 MWh/year





#### First Vertical Axis Wind Turbine







## $\begin{array}{lll} & \text{Global Energy} \\ & \text{Network Institute} & H-Rotor-UrWind \ O2 \end{array}$



Rated Power: I.7 kW
Annual Energy Production: 2-4 MWh/year





#### Global Energy Network Institute Darrieus and Savonius



Rated Power: 6.5 kW
Annual Energy Production:
4.2-7 MWh/year



Rated Power: 2.0 kW
Annual Energy Production:
2.0 MWh/year



# Home-Made Savonius Wind Turbine







# Global Energy Network Institute Windspire Wind Farm







## Global Energy Network Institute Offshore Wind