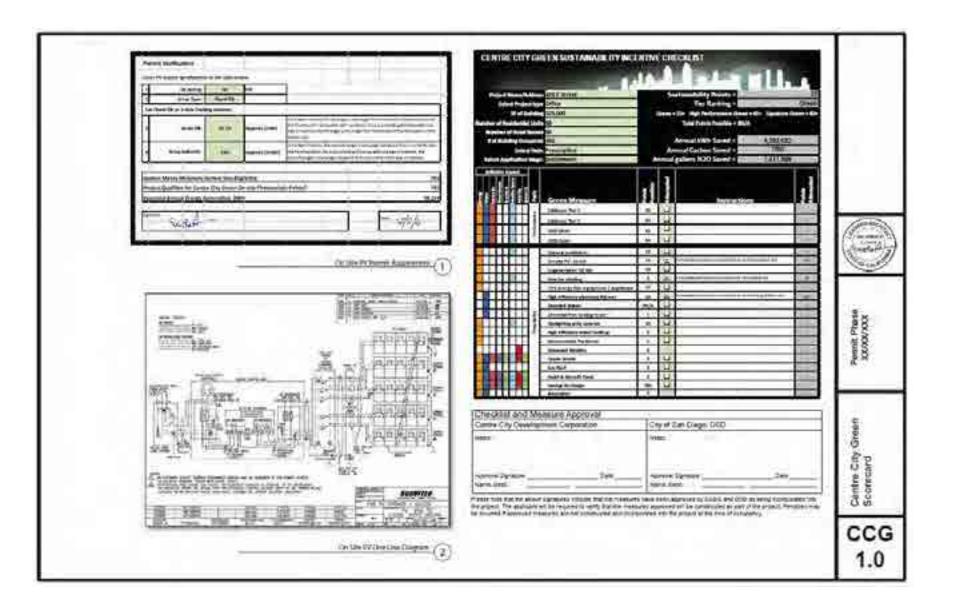

# CENTRE CITY GREEN SUSTAINABILITY INCENTIVE CHECKLIST

| Project Name/Address 420 C Street                    |         |        |                                                                                              | Sustainability Points = 25           |              |                                        |                    |                              |                                              |                   |                                       |  |
|------------------------------------------------------|---------|--------|----------------------------------------------------------------------------------------------|--------------------------------------|--------------|----------------------------------------|--------------------|------------------------------|----------------------------------------------|-------------------|---------------------------------------|--|
| Select Project type Office<br>SF of Building 325,000 |         | 11     | Tier Ranking = Green Green Green = 45+ Signature Green = 60+<br>Total Points Possible = #N/A |                                      |              |                                        |                    |                              |                                              |                   |                                       |  |
|                                                      |         | 31     |                                                                                              |                                      |              |                                        |                    |                              |                                              |                   |                                       |  |
| Number of Residential Units 50                       |         |        |                                                                                              |                                      |              |                                        |                    |                              |                                              |                   |                                       |  |
| 1                                                    | Num     | ber    | of                                                                                           | latel                                | Roo          | 30                                     |                    | Annual kWh Saved = 4,389,692 |                                              |                   |                                       |  |
|                                                      | ll of   | Bu     | Idii                                                                                         | g Occ                                | upar         | its 450                                |                    |                              |                                              |                   |                                       |  |
| Select Path: Prescriptive                            |         |        |                                                                                              | th: Prescriptive                     | 111          | Annual MT CO2e Saved = 5,077           |                    |                              |                                              |                   |                                       |  |
| Select Application Stage: Entitlement                |         |        |                                                                                              | Annual gallons H2O Saved = 144114898 |              |                                        |                    |                              |                                              |                   |                                       |  |
| tot                                                  | ticate  | or Ir  | npa                                                                                          | a                                    | T-           |                                        |                    | <b>—</b>                     |                                              |                   |                                       |  |
| trengs<br>Weter                                      | Rimbare | format | Time of the second                                                                           | Matchility<br>General G.             | Path         | Green Measure                          | Points<br>Possible | Attempted                    | Instruction                                  | 5                 | Points<br>Attempted                   |  |
|                                                      |         |        |                                                                                              | CalGreen Tier 1                      | 25           |                                        |                    |                              | -                                            |                   |                                       |  |
|                                                      |         | U      |                                                                                              |                                      | ortermante   | CalGreen Tier 2                        | 45                 |                              |                                              |                   | -                                     |  |
|                                                      |         |        |                                                                                              | ders                                 | LEED Silver  | 45                                     | 10/                |                              |                                              | A Distance of the |                                       |  |
|                                                      |         |        |                                                                                              |                                      | 1            | IEED Gold+                             | 60                 |                              |                                              |                   |                                       |  |
|                                                      |         | 13     |                                                                                              |                                      | 1            | Natural ventilation                    | 15                 | 0                            |                                              |                   | 1                                     |  |
|                                                      |         |        |                                                                                              | 1.1                                  | 1            | On-site PV: 30 kW                      | 10                 |                              | Complete preliminary commitment on Photoic   | NTHIC THE         | 210                                   |  |
|                                                      |         |        |                                                                                              |                                      | 1.           | Cogeneration: 30 kW                    | 20                 |                              |                                              |                   | 1                                     |  |
|                                                      |         |        |                                                                                              |                                      |              | Exterior shading                       | 5                  |                              | Contorede grammening commitment un Skaping   | Tiate-            | - 5                                   |  |
|                                                      |         |        |                                                                                              |                                      |              | 70% Energy Star equipment / appliances | 15                 |                              |                                              |                   |                                       |  |
|                                                      |         |        |                                                                                              |                                      |              | High efficiency plumbing futures       | 10                 |                              | Constate yeah nin kry convertment on Pointon | ng Kornung Talar  | 10                                    |  |
|                                                      |         |        |                                                                                              |                                      |              | Recycled Water                         | IIN/A              |                              |                                              |                   | -                                     |  |
|                                                      |         |        |                                                                                              |                                      | - Be         | Clasmical-free cooling tower           | 5.                 |                              |                                              |                   | 1. T.                                 |  |
|                                                      | -       |        |                                                                                              |                                      | Prescriptive | Daylighting with controls              | 15                 |                              |                                              |                   | 1000                                  |  |
|                                                      |         |        |                                                                                              |                                      |              | High efficiency water heating          | 5                  |                              |                                              |                   |                                       |  |
|                                                      |         | 1      |                                                                                              | -                                    |              | Demountable Partitions                 | 5                  |                              |                                              |                   | 1                                     |  |
|                                                      |         |        |                                                                                              |                                      |              | Enhanced Mobility                      | 5                  |                              |                                              |                   | -                                     |  |
|                                                      |         |        |                                                                                              |                                      |              | Green Street                           | 5                  |                              |                                              |                   | · · · · · · · · · · · · · · · · · · · |  |
|                                                      |         |        |                                                                                              |                                      |              | Eco-Roal                               | 5                  |                              |                                              |                   | The second                            |  |
|                                                      | 1       |        |                                                                                              |                                      |              | Audit & Retrofit Fund                  | 5                  | D                            |                                              |                   | -                                     |  |
|                                                      |         |        |                                                                                              |                                      |              | Savings By Design                      | 180                |                              |                                              |                   | 1                                     |  |
|                                                      |         |        |                                                                                              |                                      |              | mnovation                              | 5                  |                              |                                              |                   | 1                                     |  |