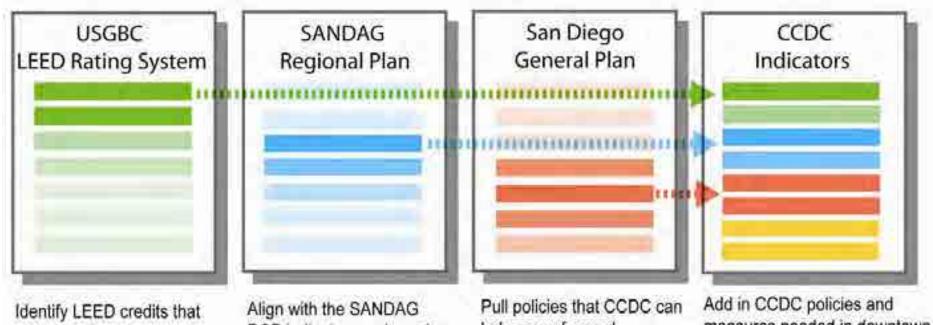

# Indicator :

Something observed or calculated that is used to show the presence or state of a condition or trend

have the most impact

RCP indicators and metrics.

help move forward

measures needed in downtown