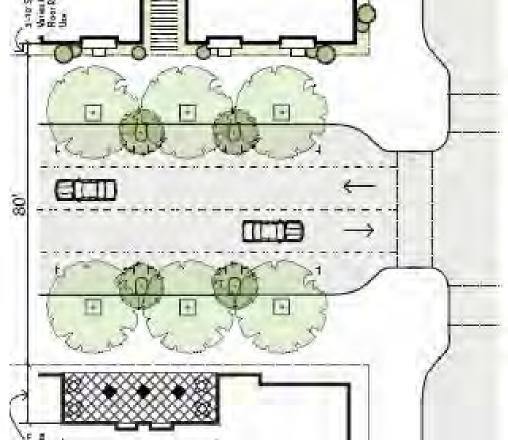

# 3. Green Streets Program Concept

Centre City

Centre City Green Green Street Program and Pilot Project Concepts

Centre City Development Corporation

Exhibit A - Designated Green Streets per the Downtown Community Plan

## **Base Plan:**

- 2 vehicular lanes
- Widened sidewalks
- Striped bicycle lane

**Centre City** Development Corporation

Centre City Development Corporation

Centre City Development Corporation

#### SUSTAINABILITY INDICATOR IMPACTS

| Energy/Emissions     | 43% street light energy savings<br>75% increase in surface area of materials that mitigate urban heat island impact            |
|----------------------|--------------------------------------------------------------------------------------------------------------------------------|
| Water                | 16% reduction in stormwater runoff                                                                                             |
| Materials            | 100% of materials include recycled content or locally manufactured                                                             |
| Economic Vitality    | Threefold increase in sidewalk café/activity area                                                                              |
| Streetscape Vitality | 900 sq ft public open space<br>Twelve-fold increase in landscaped area                                                         |
| Healthy Spaces       | 47% reduction in crosswalk distance<br>Increased cyclist visibility and safer vehicle loading/unloading due to back-in parking |
| Urban Mobility       | 47% increase in sidewalk area                                                                                                  |
|                      |                                                                                                                                |

Corporation

| Green Street Elements<br>Minimum points for entitlement benefit = 20<br>At designated Green Streets only |                                                                                      |        |        |       | Materials | Streetscape | Economic | Healthy Space | Mobility | Green IQ |
|----------------------------------------------------------------------------------------------------------|--------------------------------------------------------------------------------------|--------|--------|-------|-----------|-------------|----------|---------------|----------|----------|
|                                                                                                          | Measure                                                                              | Points | Enerav | Water | Ma        | Str         | С<br>Ш   | He            | Mo       | Gr       |
| bui                                                                                                      | Open space greater than 250 SF or 5% of lot, whichever is larger                     | 15     |        |       |           | x           |          |               |          |          |
| Building                                                                                                 | Incorporate transit shelters into development                                        | 20     |        |       |           | x           |          |               | x        |          |
| Infra-<br>structure                                                                                      | An additional 10 feet of sidewalk area provided on private property                  | 20     |        |       |           | x           |          |               |          |          |
|                                                                                                          | Efficient Exterior Lighting (LED or Induction)                                       | 10     | x      |       |           |             |          |               |          |          |
|                                                                                                          | 100% of materials locally manufactured or include at least 10% recycled content      | 5      |        |       | x         |             |          |               |          |          |
| Landscaping                                                                                              | Street trees that will shade 50% of sidewalk area within 5 years                     | 15     |        |       | -         | x           |          |               |          |          |
|                                                                                                          | Landscaped stormwater management systems at the curb edge containing local plantings | 15     |        | x     | x         | x           |          |               |          |          |
|                                                                                                          | Native landscaping at additional ROW landscaped area                                 | 5      |        | х     |           |             |          | x             |          |          |
| Furnishings                                                                                              | Sidewalk enterprises, such as exterior sales kiosks, cafes, and retail sales         | 10     |        |       |           | x           | x        |               |          |          |
|                                                                                                          | Benches and or movable seating maintained by the building owner                      | 10     |        |       |           | x           | x        |               |          |          |
|                                                                                                          | Street recycling that will be managed by the building owner                          | 5      |        |       | x         |             |          |               |          |          |
|                                                                                                          | On-street bicycle corrals                                                            | 10     |        |       |           |             |          |               | x        |          |
|                                                                                                          | Public art that is located at the focal point of the development                     | 5      |        |       | x         |             |          | x             |          |          |
|                                                                                                          | Sustainability educational display that is accessible to the public                  | 1      |        |       |           |             |          |               |          | x        |