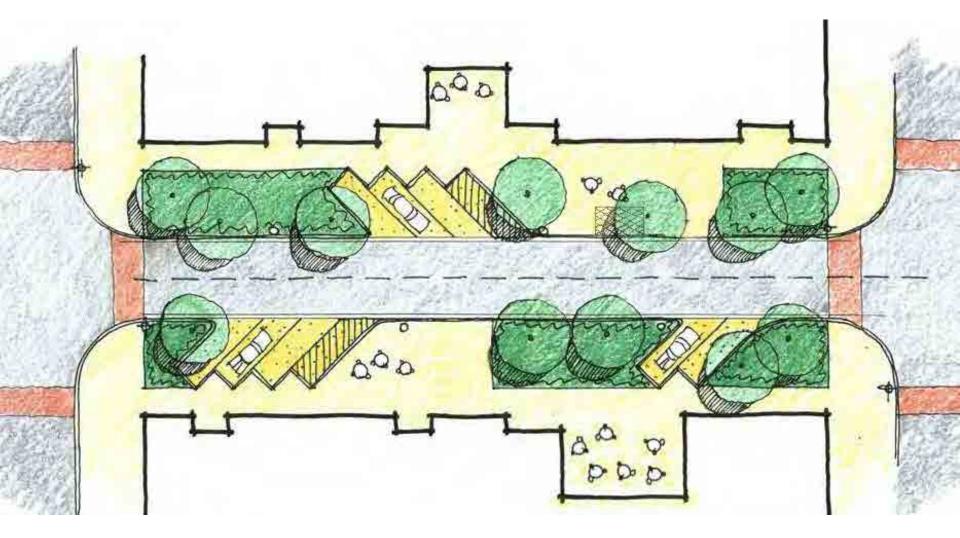

# 3. Green Streets Program Concept

Centre City

Centre City Green Green Street Program and Pilot Project Concepts

Centre City Development Corporation

Exhibit A - Designated Green Streets per the Downtown Community Plan

## **Base Plan:**

- 2 vehicular lanes
- Widened sidewalks
- Striped bicycle lane

**Centre City** Development Corporation

Centre City Development Corporation

Centre City Development Corporation

#### SUSTAINABILITY INDICATOR IMPACTS

| Energy/Emissions     | 43% street light energy savings<br>75% increase in surface area of materials that mitigate urban heat island impact            |
|----------------------|--------------------------------------------------------------------------------------------------------------------------------|
| Water                | 16% reduction in stormwater runoff                                                                                             |
| Materials            | 100% of materials include recycled content or locally manufactured                                                             |
| Economic Vitality    | Threefold increase in sidewalk café/activity area                                                                              |
| Streetscape Vitality | 900 sq ft public open space<br>Twelve-fold increase in landscaped area                                                         |
| Healthy Spaces       | 47% reduction in crosswalk distance<br>Increased cyclist visibility and safer vehicle loading/unloading due to back-in parking |
| Urban Mobility       | 47% increase in sidewalk area                                                                                                  |
|                      |                                                                                                                                |

Corporation

| Green Street Elements<br>Minimum points for entitlement benefit = 20<br>At designated Green Streets only |                                                                                      |        |        |       | Materials | Streetscape | Economic | Healthy Space | Mobility | Green IQ |
|----------------------------------------------------------------------------------------------------------|--------------------------------------------------------------------------------------|--------|--------|-------|-----------|-------------|----------|---------------|----------|----------|
|                                                                                                          | Measure                                                                              | Points | Enerav | Water | Ma        | Str         | С<br>Ш   | He            | Mo       | Gr       |
| bui                                                                                                      | Open space greater than 250 SF or 5% of lot, whichever is larger                     | 15     |        |       |           | x           |          |               |          |          |
| Building                                                                                                 | Incorporate transit shelters into development                                        | 20     |        |       |           | x           |          |               | x        |          |
| Infra-<br>structure                                                                                      | An additional 10 feet of sidewalk area provided on private property                  | 20     |        |       |           | x           |          |               |          |          |
|                                                                                                          | Efficient Exterior Lighting (LED or Induction)                                       | 10     | x      |       |           |             |          |               |          |          |
|                                                                                                          | 100% of materials locally manufactured or include at least 10% recycled content      | 5      |        |       | x         |             |          |               |          |          |
| Landscaping                                                                                              | Street trees that will shade 50% of sidewalk area within 5 years                     | 15     |        |       | -         | x           |          |               |          |          |
|                                                                                                          | Landscaped stormwater management systems at the curb edge containing local plantings | 15     |        | x     | x         | x           |          |               |          |          |
|                                                                                                          | Native landscaping at additional ROW landscaped area                                 | 5      |        | х     |           |             |          | x             |          |          |
| Furnishings                                                                                              | Sidewalk enterprises, such as exterior sales kiosks, cafes, and retail sales         | 10     |        |       |           | x           | x        |               |          |          |
|                                                                                                          | Benches and or movable seating maintained by the building owner                      | 10     |        |       |           | x           | x        |               |          |          |
|                                                                                                          | Street recycling that will be managed by the building owner                          | 5      |        |       | x         |             |          |               |          |          |
|                                                                                                          | On-street bicycle corrals                                                            | 10     |        |       |           |             |          |               | x        |          |
|                                                                                                          | Public art that is located at the focal point of the development                     | 5      |        |       | x         |             |          | x             |          |          |
|                                                                                                          | Sustainability educational display that is accessible to the public                  | 1      |        |       |           |             |          |               |          | x        |