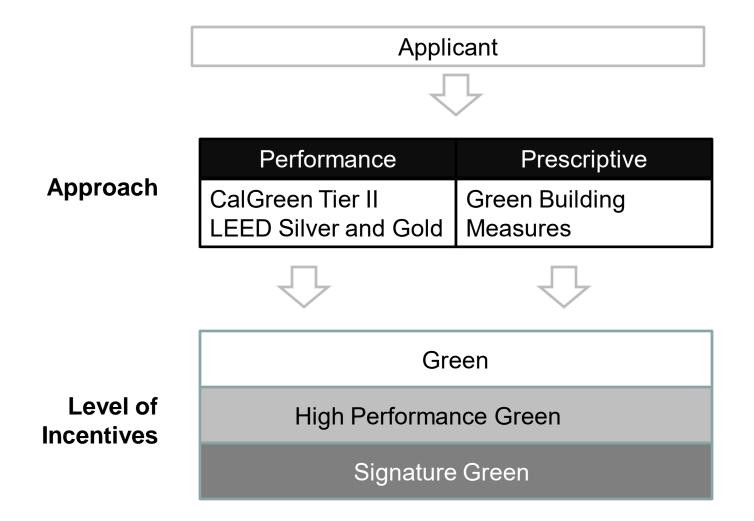

# CENTRE CITY GREEN SUSTAINABILITY INCENTIVE CHECKLIST

| Project Name/Address 420 C Street                    |         |        |                                                                                              | Sustainability Points = 25           |              |                                        |                    |                              |                                              |                   |                                       |  |
|------------------------------------------------------|---------|--------|----------------------------------------------------------------------------------------------|--------------------------------------|--------------|----------------------------------------|--------------------|------------------------------|----------------------------------------------|-------------------|---------------------------------------|--|
| Select Project type Office<br>SF of Building 325,000 |         | 11     | Tier Ranking = Green Green Green = 45+ Signature Green = 60+<br>Total Points Possible = #N/A |                                      |              |                                        |                    |                              |                                              |                   |                                       |  |
|                                                      |         | 31     |                                                                                              |                                      |              |                                        |                    |                              |                                              |                   |                                       |  |
| Number of Residential Units 50                       |         |        |                                                                                              |                                      |              |                                        |                    |                              |                                              |                   |                                       |  |
| 1                                                    | Num     | ber    | of                                                                                           | latel                                | Roo          | 30                                     |                    | Annual kWh Saved = 4,389,692 |                                              |                   |                                       |  |
|                                                      | ll of   | Bu     | Idii                                                                                         | g Occ                                | upar         | its 450                                |                    |                              |                                              |                   |                                       |  |
| Select Path: Prescriptive                            |         |        |                                                                                              | th: Prescriptive                     | 111          | Annual MT CO2e Saved = 5,077           |                    |                              |                                              |                   |                                       |  |
| Select Application Stage: Entitlement                |         |        |                                                                                              | Annual gallons H2O Saved = 144114898 |              |                                        |                    |                              |                                              |                   |                                       |  |
| tot                                                  | ticate  | or Ir  | npa                                                                                          | a                                    | T-           |                                        |                    | <b>—</b>                     |                                              |                   |                                       |  |
| trengs<br>Weter                                      | Rimbare | format | Time of the second                                                                           | Matchility<br>General G.             | Path         | Green Measure                          | Points<br>Possible | Attempted                    | Instruction                                  | 5                 | Points<br>Attempted                   |  |
|                                                      |         |        |                                                                                              | CalGreen Tier 1                      | 25           |                                        |                    |                              | -                                            |                   |                                       |  |
|                                                      |         | U      |                                                                                              |                                      | ortermante   | CalGreen Tier 2                        | 45                 |                              |                                              |                   | -                                     |  |
|                                                      |         |        |                                                                                              | ders                                 | LEED Silver  | 45                                     | 10/                |                              |                                              | A Distance of the |                                       |  |
|                                                      |         |        |                                                                                              |                                      | 1            | IEED Gold+                             | 60                 |                              |                                              |                   |                                       |  |
|                                                      |         | 13     |                                                                                              |                                      | 1            | Natural ventilation                    | 15                 | 0                            |                                              |                   | 1                                     |  |
|                                                      |         |        |                                                                                              | 1.1                                  | 1            | On-site PV: 30 kW                      | 10                 |                              | Complete preliminary commitment on Photoic   | NTHIC THE         | 210                                   |  |
|                                                      |         |        |                                                                                              |                                      | 1.           | Cogeneration: 30 kW                    | 20                 |                              |                                              |                   | 1                                     |  |
|                                                      |         |        |                                                                                              |                                      |              | Exterior shading                       | 5                  |                              | Contorede grammening commitment un Skaping   | Tiate-            | - 5                                   |  |
|                                                      |         |        |                                                                                              |                                      |              | 70% Energy Star equipment / appliances | 15                 |                              |                                              |                   |                                       |  |
|                                                      |         |        |                                                                                              |                                      |              | High efficiency plumbing futures       | 10                 |                              | Constate yeah nin kry convertment on Pointon | ng Kornung Talar  | 10                                    |  |
|                                                      |         |        |                                                                                              |                                      |              | Recycled Water                         | IIN/A              |                              |                                              |                   | -                                     |  |
|                                                      |         |        |                                                                                              |                                      | - Be         | Clasmical-free cooling tower           | 5.                 |                              |                                              |                   | 1. T.                                 |  |
|                                                      | -       |        |                                                                                              |                                      | Prescriptive | Daylighting with controls              | 15                 |                              |                                              |                   | 1000                                  |  |
|                                                      |         |        |                                                                                              |                                      |              | High efficiency water heating          | 5                  |                              |                                              |                   |                                       |  |
|                                                      |         | 1      |                                                                                              | -                                    |              | Demountable Partitions                 | 5                  |                              |                                              |                   | 1                                     |  |
|                                                      |         |        |                                                                                              |                                      |              | Enhanced Mobility                      | 5                  |                              |                                              |                   | -                                     |  |
|                                                      |         |        |                                                                                              |                                      |              | Green Street                           | 5                  |                              |                                              |                   | · · · · · · · · · · · · · · · · · · · |  |
|                                                      |         |        |                                                                                              |                                      |              | Eco-Roal                               | 5                  |                              |                                              |                   | The second                            |  |
|                                                      | 1       |        |                                                                                              |                                      |              | Audit & Retrofit Fund                  | 5                  | D                            |                                              |                   | -                                     |  |
|                                                      |         |        |                                                                                              |                                      |              | Savings By Design                      | 180                |                              |                                              |                   | 1                                     |  |
|                                                      |         |        |                                                                                              |                                      |              | mnovation                              | 5                  |                              |                                              |                   | 1                                     |  |

Centre City Development

| Centre City Green Performance Levels and Incentives |                                                           |                       |                                                                      |  |  |  |  |
|-----------------------------------------------------|-----------------------------------------------------------|-----------------------|----------------------------------------------------------------------|--|--|--|--|
| Level                                               | Path                                                      | Department            | New Construction Incentives                                          |  |  |  |  |
| 1                                                   | CalGreen Tier 1<br>Or                                     | City of San Diego DSD | 1. DSD Incentives<br>2. Access to Interagency Incentive Team         |  |  |  |  |
| Green                                               | Building Measures = 25-44 CCG Points                      | CCDC                  | 1. Public Recognition from CCDC                                      |  |  |  |  |
| 2<br>High                                           | CalGreen Tier<br>2/LEED Silver                            | City of San Diego DSD | 1. All items listed for Level 1<br>2. Additional DSD Incentives      |  |  |  |  |
| Performance<br>Green                                | Or<br>Building Measures =<br>45-59 CCG Points             | CCDC                  | 1. Parking deviation: TBD<br>2. FAR Bonus of 1.0                     |  |  |  |  |
| 3                                                   | LEED Gold+<br>Or<br>Building Measures =<br>60+ CCG Points | City of San Diego DSD | 1. All items listed for Level 1<br>2. Additional DSD Incentives      |  |  |  |  |
| Signature<br>Green                                  |                                                           | CCDC                  | <ol> <li>Parking deviation: TBD</li> <li>FAR Bonus of 2.0</li> </ol> |  |  |  |  |