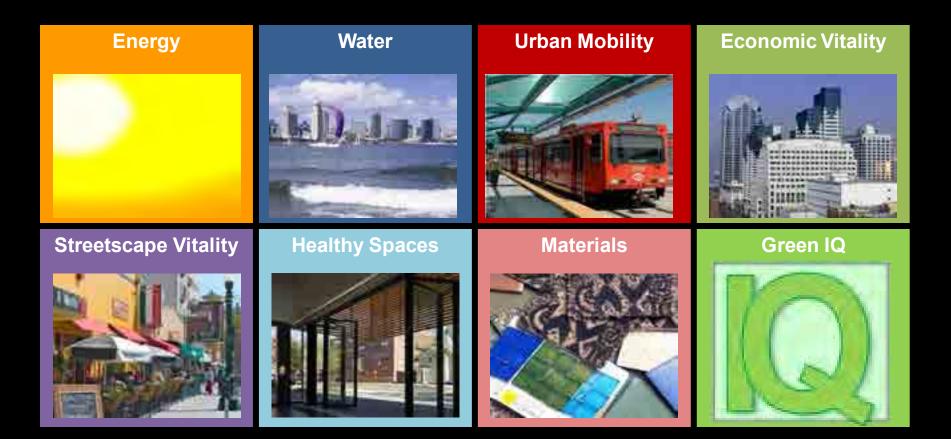

## **Centre City Green Indicators**

#### **INDICATOR**

#### Energy /GHG

**Urban Mobility** 

Materials

Streetscape

**Green IQ** 

Healthy Spaces

#### **2030 GOALS**

20% reduction in GHG emissions by 2020 (AB32) 33% green power by 2020 (EOS-14-08) Net zero buildings by 2030 (AB212)

70% reduction in potable water use

| Make Centre City a public transit destination that affords travelers the luxury of not needing a vehicle to arrive to or move within downtown |
|-----------------------------------------------------------------------------------------------------------------------------------------------|
| Promote transportation planning that creates downtown as a destination                                                                        |

75% construction waste recycled 50% operational waste recycled

**Economic Vitality** Reach 2006 Community Plan Targets for build out

Make Centre City a Top-of-Class streetscape environment that promotes walking over all other modes of transit

Develop buildings that capitalize on San Diego's temperate climate to create top-of-class healthy indoor and outdoor spaces

Develop a green knowledge base that leads the country in successful demonstration of economically viable green technologies and sound green building practices