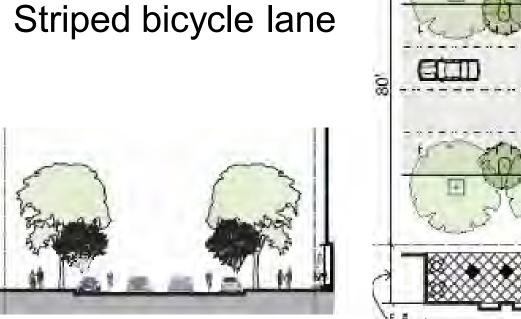

## **Base Plan:**

- 2 vehicular lanes
- Widened sidewalks
- Striped bicycle lane

**Centre City** Development Corporation

Centre City Development Corporation

Centre City Development Corporation