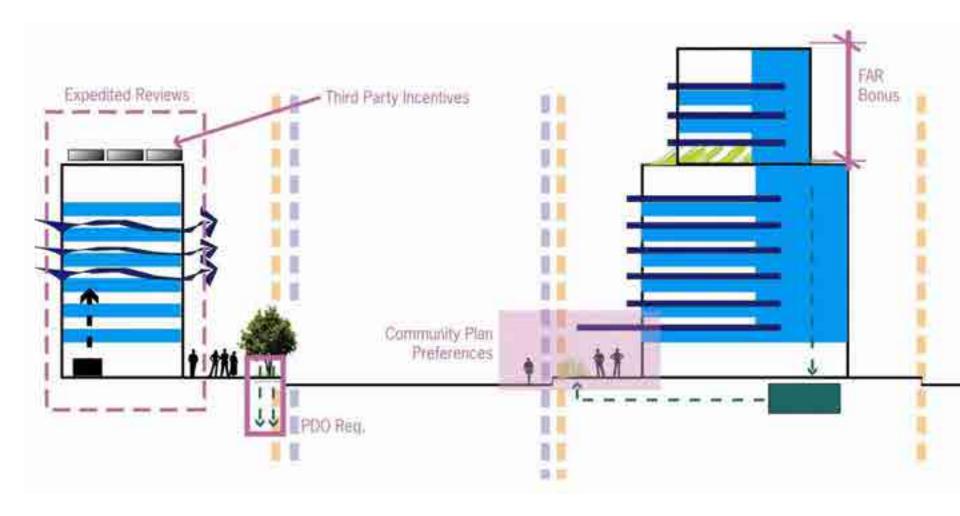

#### Chapter 5.8 Goals and Policies: Sustainable Development

Far Bonus Program: Eco-Roof

Urban plazas, street activation and Neighborhood Centers

City unveils "Green" building program for downtown San Diego

- 1. Policies & Goals
- 2. Incentive Based Program for Buildings
- 3. Green Streets Program
- 4. Bicycle Implementation
- 5. Lighting Strategies

#### **Chapter 3: Structure and Land Use**

Develop a Private Development Incentive Program to promote innovative green building measures