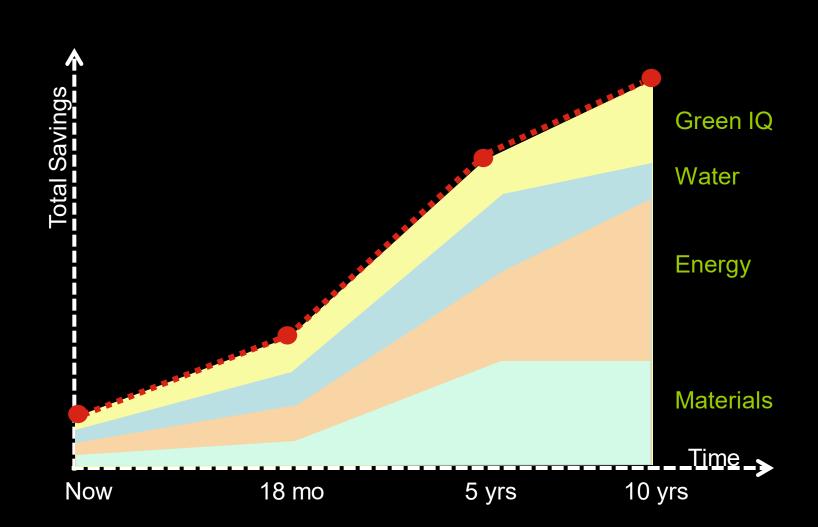

# Indicator :

Something observed or calculated that is used to show the presence or state of a condition or trend

have the most impact

RCP indicators and metrics.

help move forward

measures needed in downtown

## **Centre City Green Indicators**

#### **INDICATOR**

#### Energy /GHG

**Urban Mobility** 

Materials

Streetscape

**Green IQ** 

Healthy Spaces

#### **2030 GOALS**

20% reduction in GHG emissions by 2020 (AB32) 33% green power by 2020 (EOS-14-08) Net zero buildings by 2030 (AB212)

70% reduction in potable water use

| Make Centre City a public transit destination that affords travelers the luxury of not needing a vehicle to arrive to or move within downtown |
|-----------------------------------------------------------------------------------------------------------------------------------------------|
| Promote transportation planning that creates downtown as a destination                                                                        |

75% construction waste recycled 50% operational waste recycled

**Economic Vitality** Reach 2006 Community Plan Targets for build out

Make Centre City a Top-of-Class streetscape environment that promotes walking over all other modes of transit

Develop buildings that capitalize on San Diego's temperate climate to create top-of-class healthy indoor and outdoor spaces

Develop a green knowledge base that leads the country in successful demonstration of economically viable green technologies and sound green building practices