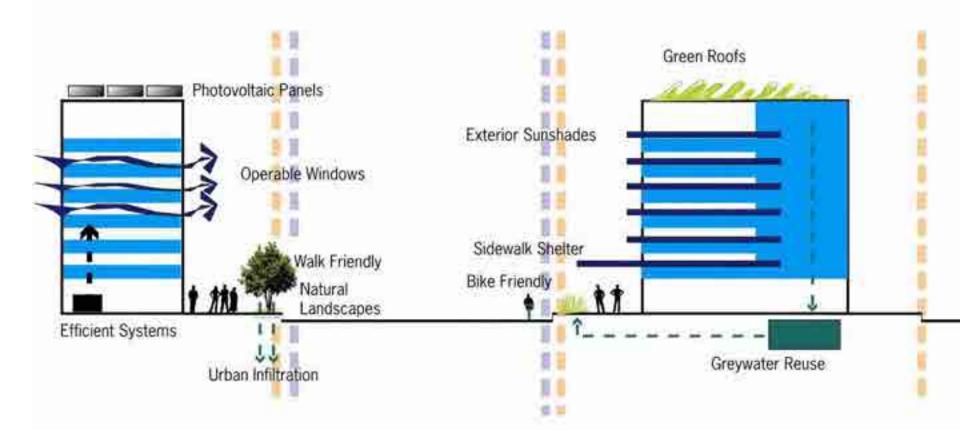

#### Chapter 5.8 Goals and Policies: Sustainable Development

Far Bonus Program: Eco-Roof

Urban plazas, street activation and Neighborhood Centers

City unveils "Green" building program for downtown San Diego

- 1. Policies & Goals
- 2. Incentive Based Program for Buildings
- 3. Green Streets Program
- 4. Bicycle Implementation
- 5. Lighting Strategies